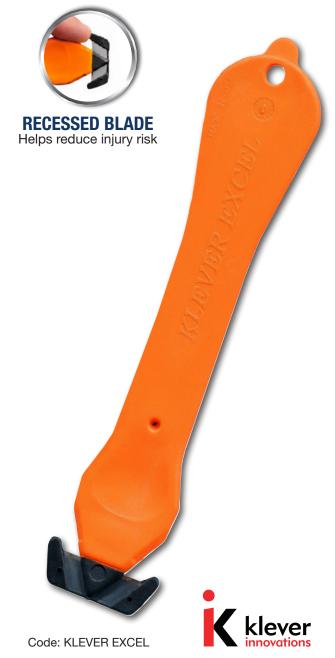

## SAFETY CONCEALED CUTTER KLEVER EXCEL

## **KLEVER EXCEL**

Klever Excel is safe, versatile and easy. It is very suitable for cutting packages, cardboards and boxes. Its recessed blade design helps prevent accidental contact, reducing the opportunity for personal injuries.

- The safest choice as a package opener and cardboard cutter
- Recessed blade prevents contact with fingers, eliminating costly injuries
- Ergonomic handle reduces hand fatigue and stress
- Tape slitter at rear (bottom tip)
- Made in USA with high quality German blade

## Recessed blade

prevents contact with fingers, eliminating costly injuries and prevents contact with contents, eliminating expensive product damage

Ergonomic Comfort Fit Handle

Reduces hand fatigue and stress